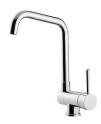

|
| Perimetral overflow       | The overflow is always a security on the Foster sinks that prevents the overflow of water in case of oversights. The perimeter drain solution improves aesthetics thanks to its square and essential shape. |
| Small radius              | Bowls with squared shapes with a modern design and an increased capacity, for a minimal                                                                                                                     |

aesthetics connected with an extreme practicity.

### **TECHNICAL DATA**

# Foster ==



## Foster ==



Cut out size — Dimensioni per foratura top



### **OPTIONAL ACCESSORIES**



Iroko-wood chopping board 8643 117



Stainless steel plate rack 8100 305



**White bowl** 8153 100

### **RECOMMENDED PAIRINGS**



Mixer Tap Drop 8523 000



Mixer Tap NYC 8486 000

## Foster ==

#### **OPTIONAL AUTOMATIC WASTE FITTINGS**



Automatic waste fitting - PM 8407 113



Space automatic waste fitting - PA 8407 108



Space automatic waste fitting - PE 8407 109



Space Light automatic waste fitting
- PL
8407 117



Space Milano automatic waste fitting 8407 115



Space Push automatic waste fitting - PP