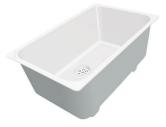

### Sink Serie 35

Kitchen Sinks Code: 3135 850

### **DETAILS**

| Edge/Installation Type | Undermount                                                      |
|------------------------|-----------------------------------------------------------------|
| Material               | AISI 304 stainless steel                                        |
| Texture                | Foster brushed                                                  |
| Base                   | 60 cm                                                           |
| Dimensions             | 530x380 mm                                                      |
| Standard fittings      | Fixing hooks, gasket, drain, overflow and siphon, boxed packing |
| Mixer holes            | No standard holes                                               |
| Built-in hole          | View technical data sheet                                       |
| Drainer                | No                                                              |

| Width                     | 53 cm                                                                                                                                                                                                       |
|---------------------------|-------------------------------------------------------------------------------------------------------------------------------------------------------------------------------------------------------------|
| Bowl dimension            | 500 x 350 mm                                                                                                                                                                                                |
| Number of bowls           | 1 bowl                                                                                                                                                                                                      |
| Waste fitting             | 3,5" drain                                                                                                                                                                                                  |
| FEATURES                  |                                                                                                                                                                                                             |
| Basket 3,5" waste fitting | The drain is equipped with a large 3.5" drain, with the practical basket cap that prevents the discharge of solid parts.                                                                                    |
| Deep bowls                | This bowls reach an important depth, over 20 cm, thanks to the advanced production technology, that can be offer great capiency and practicity in all the washing operations.                               |
| High thickness            | 1mm thick steel. A significant thickness, which guarantees the maximum sturdiness and durability.                                                                                                           |
| Perimetral overflow       | The overflow is always a security on the Foster sinks that prevents the overflow of water in case of oversights. The perimeter drain solution improves aesthetics thanks to its square and essential shape. |
| Small radius              | Bowls with squared shapes with a modern design and an increased capacity, for a minimal                                                                                                                     |