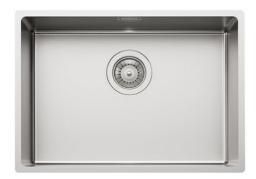

### Sink Serie 35

Kitchen Sinks Code: 3135 850

### **DETAILS**

| Edge/Installation Type | Undermount                                                      |
|------------------------|-----------------------------------------------------------------|
| Material               | AISI 304 stainless steel                                        |
| Texture                | Foster brushed                                                  |
| Base                   | 60 cm                                                           |
| Dimensions             | 530x380 mm                                                      |
| Standard fittings      | Fixing hooks, gasket, drain, overflow and siphon, boxed packing |
| Mixer holes            | No standard holes                                               |
| Built-in hole          | View technical data sheet                                       |
| Drainer                | No                                                              |

| Width                     | 53 cm                                                                                                                                                                                                       |
|---------------------------|-------------------------------------------------------------------------------------------------------------------------------------------------------------------------------------------------------------|
| Bowl dimension            | 500 x 350 mm                                                                                                                                                                                                |
| Number of bowls           | 1 bowl                                                                                                                                                                                                      |
| Waste fitting             | 3,5" drain                                                                                                                                                                                                  |
| FEATURES                  |                                                                                                                                                                                                             |
| Basket 3,5" waste fitting | The drain is equipped with a large 3.5" drain, with the practical basket cap that prevents the discharge of solid parts.                                                                                    |
| Deep bowls                | This bowls reach an important depth, over 20 cm, thanks to the advanced production technology, that can be offer great capiency and practicity in all the washing operations.                               |
| High thickness            | 1mm thick steel. A significant thickness, which guarantees the maximum sturdiness and durability.                                                                                                           |
| Perimetral overflow       | The overflow is always a security on the Foster sinks that prevents the overflow of water in case of oversights. The perimeter drain solution improves aesthetics thanks to its square and essential shape. |
| Small radius              | Bowls with squared shapes with a modern design and an increased capacity, for a minimal                                                                                                                     |