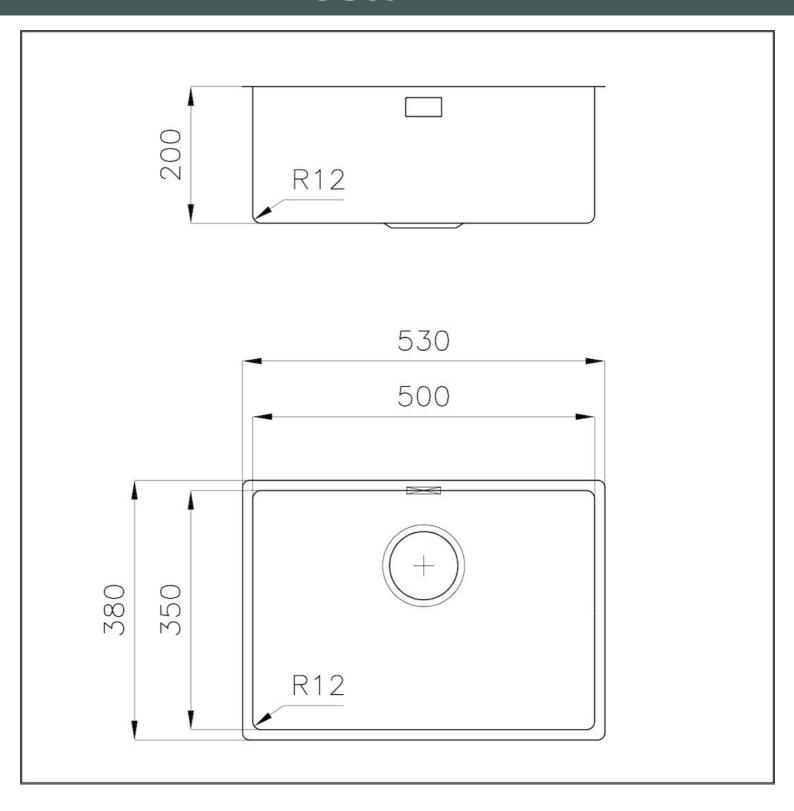

### **DETAILS**

| Edge/Installation Type | Undermount                                                      |
|------------------------|-----------------------------------------------------------------|
| Material               | AISI 304 stainless steel                                        |
| Texture                | Foster brushed                                                  |
| Base                   | 60 cm                                                           |
| Dimensions             | 530x380 mm                                                      |
| Standard fittings      | Fixing hooks, gasket, drain, overflow and siphon, boxed packing |
| Mixer holes            | No standard holes                                               |
| Built-in hole          | View technical data sheet                                       |
| Drainer                | No                                                              |

| Width                     | 53 cm                                                                                                                                                                                                       |
|---------------------------|-------------------------------------------------------------------------------------------------------------------------------------------------------------------------------------------------------------|
| Bowl dimension            | 500 x 350 mm                                                                                                                                                                                                |
| Number of bowls           | 1 bowl                                                                                                                                                                                                      |
| Waste fitting             | 3,5" drain                                                                                                                                                                                                  |
| FEATURES                  |                                                                                                                                                                                                             |
| Basket 3,5" waste fitting | The drain is equipped with a large 3.5" drain, with the practical basket cap that prevents the discharge of solid parts.                                                                                    |
| Deep bowls                | This bowls reach an important depth, over 20 cm, thanks to the advanced production technology, that can be offer great capiency and practicity in all the washing operations.                               |
| High thickness            | 1mm thick steel. A significant thickness, which guarantees the maximum sturdiness and durability.                                                                                                           |
| Perimetral overflow       | The overflow is always a security on the Foster sinks that prevents the overflow of water in case of oversights. The perimeter drain solution improves aesthetics thanks to its square and essential shape. |
| Small radius              | Bowls with squared shapes with a modern design and an increased capacity, for a minimal                                                                                                                     |

### **TECHNICAL DATA**