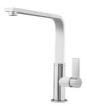

erflow       | The overflow is always a security on the Foster sinks that prevents the overflow of water in case of oversights. The perimeter drain solution improves aesthetics thanks to its square and essential shape. |
| Small radius              | Bowls with squared shapes with a modern design and an increased capacity, for a minimal                                                                                                                     |

aesthetics connected with an extreme practicity.

### **TECHNICAL DATA**

# Foster ==



## Foster ==



Cut out size — Dimensioni per foratura top



### **OPTIONAL ACCESSORIES**



Iroko-wood chopping board 8643 117



Stainless steel plate rack 8100 305



**White bowl** 8153 100

### **RECOMMENDED PAIRINGS**



Mixer Tap Drop 8523 000



Mixer Tap NYC 8486 000

## Foster ==

#### **OPTIONAL AUTOMATIC WASTE FITTINGS**



Automatic waste fitting - PM 8407 113



Space automatic waste fitting - PA 8407 108



Space automatic waste fitting - PE 8407 109



Space Light automatic waste fitting
- PL
8407 117



Space Milano automatic waste fitting 8407 115



Space Push automatic waste fitting - PP