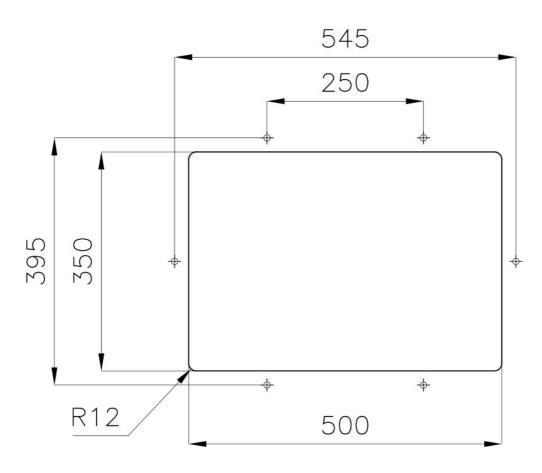

ness            | 1mm thick steel. A significant thickness, which guarantees the maximum sturdiness and durability.                                                                                                           |
| Perimetral overflow       | The overflow is always a security on the Foster sinks that prevents the overflow of water in case of oversights. The perimeter drain solution improves aesthetics thanks to its square and essential shape. |
| Small radius              | Bowls with squared shapes with a modern design and an increased capacity, for a minimal                                                                                                                     |

aesthetics connected with an extreme practicity.

### **TECHNICAL DATA**

# Foster ==



## Foster ==



Cut out size — Dimensioni per foratura top



### **OPTIONAL ACCESSORIES**



Iroko-wood chopping board 8643 117



Stainless steel plate rack 8100 305



**White bowl** 8153 100

### **RECOMMENDED PAIRINGS**



Mixer Tap Drop 8523 000



Mixer Tap NYC 8486 000

## Foster ==

#### **OPTIONAL AUTOMATIC WASTE FITTINGS**



Automatic waste fitting - PM 8407 113



Space automatic waste fitting - PA 8407 108



Space automatic waste fitting - PE 8407 109



Space Light automatic waste fitting
- PL
8407 117



Space Milano automatic waste fitting 8407 115



Space Push automatic waste fitting - PP